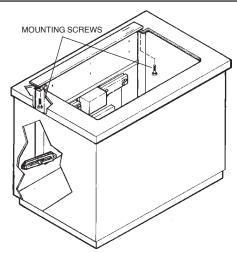

### **MOUNT THE UNIT**

- Set downdraft into opening. Extend leveling brackets to floor of cabinet so downdraft sits straight. (Note: Leveling brackets can be removed and re-attached in other positions. Bottom flange may have to face inward in tight cabinet installations.)
- Secure the downdraft to the countertop as follows: Hold the downdraft against the back of countertop cut-out and tightening the 2 mounting screws (one on each end of unit) on underside of countertop. Use a wood shim between screw and underside of granite countertops.
- Screw leveling brackets to bottom of cabinet. Tighten screws holding leveling bracket to unit on each side.