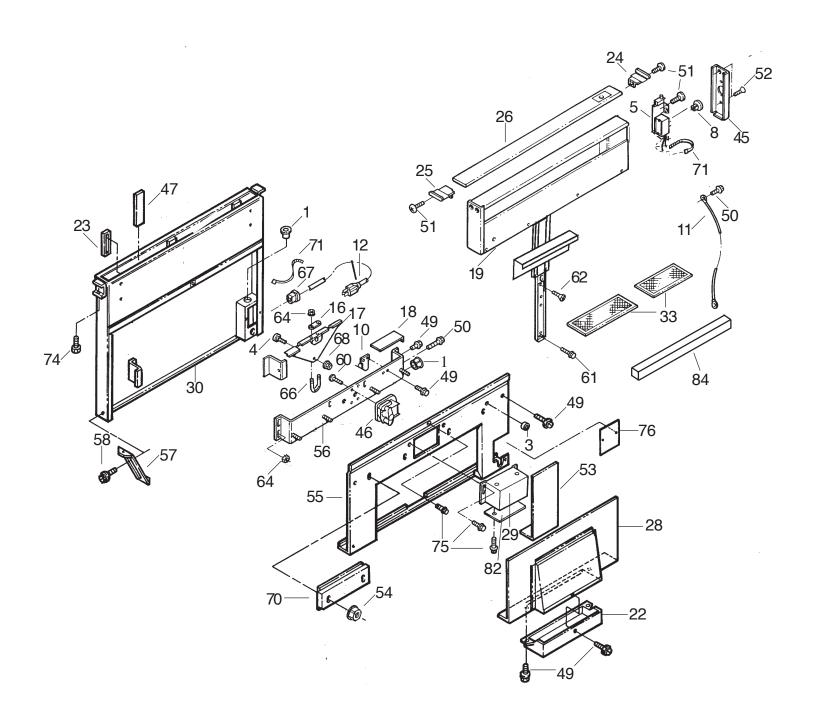

|         |             | Nos. 5, 8, 19, 45, 51, 52, & 71)      | <u> </u> |

<sup>\*</sup> Standard Hardware - May be purchased locally.
\*\* Service Assembly - Contains numerous parts

#### **OPTIONAL DOOR KITS**

| MODEL NO. | DESCRIPTION |
|-----------|-------------|
| 273001C   | 30" White   |
| 273002C   | 30" Biscuit |
| 273023C   | 30" Black   |
| 273601C   | 36" White   |
| 273602C   | 36" Biscuit |
| 273623C   | 36" Black   |

## **SERVICE PARTS**

Models 2830 & 2836 Downdraft Blower Systems



#### **BROAN-NUTONE ONE YEAR LIMITED WARRANTY**

Broan-NuTone warrants to the original consumer purchaser of its products that such products will be free from defects in materials or workmanship for a period of one year from the date of original purchase. THERE ARE NO OTHER WARRANTIES, EXPRESS OR IMPLIED, INCLUDING, BUT NOT LIMITED TO, IMPLIED WARRANTIES OF MERCHANTABILITY OR FITNESS FOR A PARTICULAR PURPOSE.

During this one-year period, Broan-NuTone will, at its option, repair or replace, without charge, any product or part which is found to be defective under normal use and service.

THIS WARRANTY DOES NOT EXTEND TO FLUORESCENT LAMP STARTERS AND TUBES. This warranty does not cover (a) normal maintenance and service or (b) any products or parts which have been subject to misuse, neglig