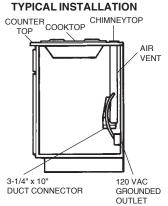

#### **PLANNING**

This downdraft blower system is designed to be used to exhaust airbornecontaminantswhencooking with a variety of gas or electric cooktops. It can be mounted in island, peninsula, or conventional wall locations.

This system can be easily installed following these basic steps:

- Cut out the countertop opening.
- Mount the unit in the cabinet.
- Install exterior or in-line blower
- Connect the ductwork and electrical.
- Install the cooktop.

## **SPECIFICATIONS**

| VOLTS | AMPS     | Hz. | DISCHARGE  |
|-------|----------|-----|------------|
| 120   | 6.0 мах. | 60  | 3-1/4 X 10 |

Install downdraft with an exterior blower that draws 6.0 AMPS or less.

## **PLAN THE WIRING**

- The downdraft and exterior blower system normally draws 6 AMPS and requires a 120 VAC, 60 Hz circuit.
- 2. The unit has a 2 ft. long power cord with a 3-pronged plug. Plan to provide a grounded outlet in a location which will allow the unit's power cord to reach. (Note: If the Model 2830 is being installed in a 30" wide cabinet or the Model 2836 is being installed in a 36" wide cabinet, the outlet cannot be located on the back wall of cabinet.) Outlet may also be wall-mounted, with access hole in cabinet.