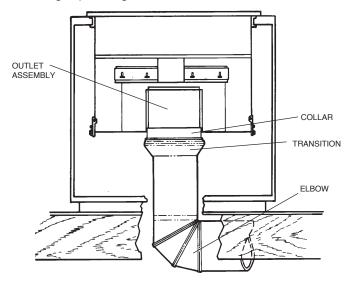

#### PLAN THE DUCTWORK

- This downdraft blower system is most efficient when used with 10" round ductwork. Use a combination of elbows and transitions (shown below), closest to the downdraft, in order to get from 3 " x 10" to 10" round as soon as possible.
- For best performance: Choose the ducting option which allows the shortest length of ductwork and a minimum number of elbows and transitions. Check location of floor joists, wall studs, electrical wiring or plumbing for possible interference.

 The system will operate most efficiently when the ductwork does not exceed 40 feet of equivalent duct. The illustrations, above, shows equivalent feet of elbows and transitions. The number of feet of straight duct plus the equivalent feet of transitions and/or elbows to be used should equal 40 feet or less.

#### **INSTALL DUCTWORK & BLOWER**

BEFORE CUTTING HOLE IN CABINET FOR DUCT-WORK: Check for interference with floor joists, wall studs, electrical wiring or plumbing.

- Cut hole in cabinet as well as holes in wall or floor as necessary.
- Mount the exterior blower or in-line blower and work back towards the cabinet, attaching all ductwork, elbows and transitions as previously planned. Tape all ductwork connections to make them secure and air tight. Refer to instructions packed with exterior blower or in-line blower for additional information.
- Connect ductwork (and transition, if required) to downdraft. If necessary, LOOSEN nuts and screws that hold the blower in place, and slide outlet assembly left or right to meet ductwork. Re-tighten screws and nuts.