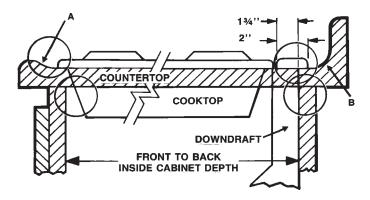

#### TAKE MEASUREMENTS

- Refer to the cooktop installation instructions for dimensions of cooktop, countertop cut-out, and cabinet requirements. The Model 2830 will fit in most 30" wide cabinets and the Model 2836 will fit in most 36" wide cabinets. However, it is recommended that oversized cabinets be used for easier installation.
- 2. Cooktop depth can vary greatly from one to another. This may cause the fit of these two appliances to be rather tight.

Pay special attention to the areas of potential interference highlighted above. A countertop with (A) a raised lip and/or (B) a backsplash may not allow enough flat countertop for a proper installation. Note that 2" of flat countertop is required behind cooktop and that 1-3/4" is necessary between the back edge of the cooktop and the inside of cabinet back.