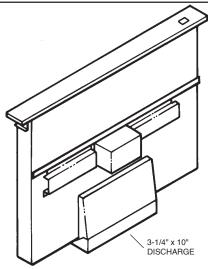

### **MOUNT THE UNIT**

- Set downdraft into opening. Extend leveling brackets to floor of cabinet so downdraft sits straight. (Note: Leveling brackets can be removed and re-attached in other positions. Bottom flange may have to face inward in tight cabinet installations.)
- Secure the downdraft to the countertop as follows: Hold the downdraft against the back of countertop cut-out and tightening the 2 mounting screws (one on each end of unit) on underside of countertop. Use a wood shim between screw and underside of granite countertops.
- Screw leveling brackets to bottom of cabinet. Tighten screws holding leveling bracket to unit on each side.

#### **INSTALL DUCTWORK & BLOWER**

BEFORE CUTTING HOLE IN CABINET FOR DUCT-WORK: Check for interference with floor joists, wall studs, electrical wiring or plumbing.

- Cut hole in cabinet as well as holes in wall or floor as necessary.
- Mount the exterior blower or in-line blower and work back towards the cabinet, attaching all ductwork, elbows and transitions as previously planned. Tape all ductwork connections to make them secure and air tight. Refer to instructions packed with exterior blower or in-line blower for additional information.
- Connect ductwork (and transition, if required) to downdraft. If necessary, LOOSEN nuts and screws that hold the blower in place, and slide outlet assembly left or right to meet ductwork. Re-tighten screws and nuts.