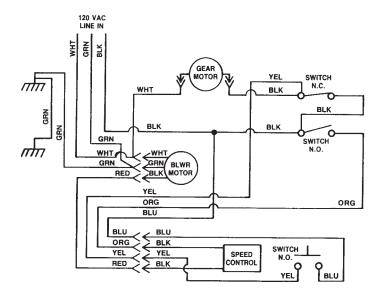

#### **INSTALL ELECTRICAL WIRING**

- Mount a standard wiring box, with 3-pronged grounded receptacle, inside the kitchen cabinet. Make sure the unit's power cord can easily reach it.
- Run appropriate power cable into cabinet and connect it to electrical box and receptacle.
- 3. Exterior blower may not exceed 6.0 Amp rating.
- 4. Run 2-wire plus ground power cable from the remote blower to wiring box on downdraft. Remove wire box cover and attach cable using proper certified or recognized connector. Use recognized wire connectors to connect wires. Make sure wires cannot come loose from connectors after assembly.
- Connect downdraft wiring to power cable from exterior or inline blower. Wire black to black, white to white and green to green or bare wire.
- 6. Replace wiring box cover.

#### WIRING DIAGRAM