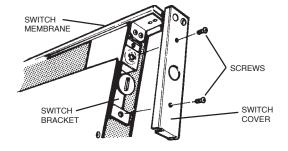

#### **ADJUSTMENT**

The downdraft is factory-adjusted for proper operation. However, shipping and handling may affect the position of the activating switch.

To adjust position of activating switch:

WARNING: To avoid possible electrical shock, personal injury or death - Disconnect electrical power.

- 1. If downdraft is plugged into electrical outlet, unplug it.
- Lift air vent straight up and cock it slightly so it remains in the UP position.

- 3. Remove switch cover from right end of air vent.
- Loosen the 2 screws holding the switch bracket in place. Position switch bracket so that activating switch just comes in contact with underside of switch membrane. Tighten screws.
- Replace switch cover, gently lower air vent into chimney, and plug in power cord. Re-connect electrical power and check operation.