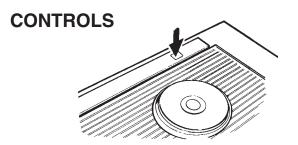

Turn the downdraft blower ON by pressing down on the activating switch. The air vent will rise.

The blower can be turned ON or OFF and its speed can be adjusted with the recessed knob on the right side of the air vent.

Turn the downdraft blower OFF by pressing the activating switch again. The air vent will go down and the blower will shut OFF.

Note: For most convenient operation, set the blower to your favorite speed. The blower will come on to this speed whenever the activating switch is pressed and the air vent rises.