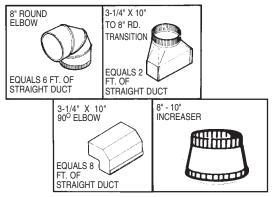

#### PLAN THE DUCTWORK

- This downdraft blower system is most efficient when used with 10" round ductwork. Use a combination of elbows and transitions (shown below), closest to the downdraft, in order to get from 3 " x 10" to 10" round as soon as possible.
- For best performance: Choose the ducting option which allows the shortest length of ductwork and a minimum number of elbows and transitions. Check location of floor joists, wall studs, electrical wiring or plumbing for possible interference.

 The system will operate most efficiently when the ductwork does not exceed 40 feet of equivalent duct. The illustrations, above, shows equivalent feet of elbows and transitions. The number of feet of straight duct plus the equivalent feet of transitions and/or elbows to be used should equal 40 feet or less.

NOTE: The equivalent feet of various roof and wall caps has been taken into consideration. Do not include them in this calculation.

 Refer to instructions packed with exterior blower or in-line blower for additional information.