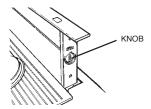

Turn the downdraft blower ON by pressing down on the activating switch. The air vent will rise.

The blower can be turned ON or OFF and its speed can be adjusted with the recessed knob on the right side of the air vent.